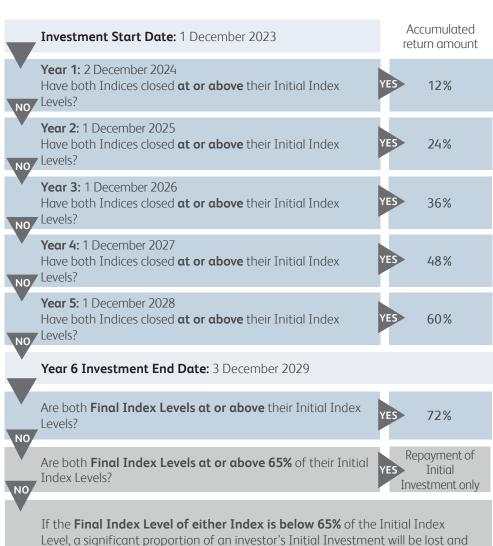

# UK & US Kick-out Plan (MS146)

The Plan provides the potential to receive an accumulated return of 12% p.a. depending on the performance of the FTSE 100 Index and the S&P 500 Index.

If, on an Anniversary Date, both the FTSE 100 Index and the S&P 500 Index close **at or above their Initial Index Levels,** the Plan will end and the Initial Investment will be repaid, plus an accumulated return of 12% for each year that has elapsed since the Investment Start Date.

If, however, the FTSE 100 Index or the S&P 500 Index close **below their Initial Index Levels** on an Anniversary Date, the Plan will continue to the next Anniversary Date.

Where the Plan has not matured early and runs to the full six year term, investors will lose a significant proportion of their Initial Investment if the Final Index Level of either Index is below 65% of its Initial Index Level on the Investment End Date.

investors will not receive a return from their investment in the Plan.